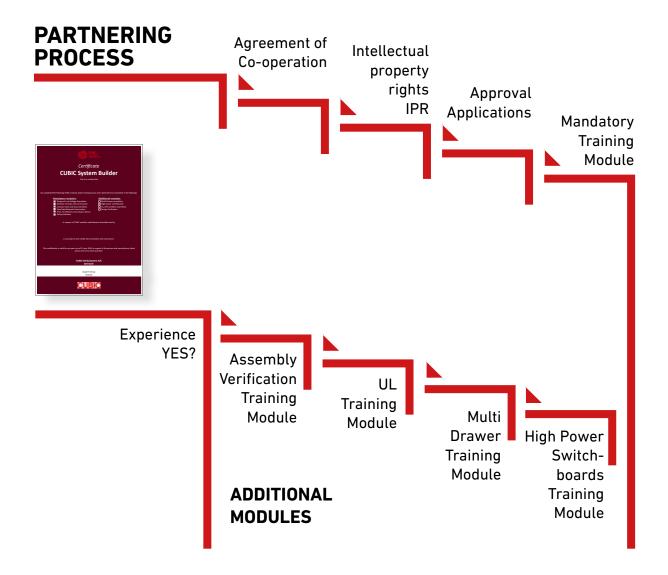

The CUBIC Global Training programme is developed for ASSEMBLY manufacturers who have made an "Agreement on Cooperation" with CUBIC (original manufacturer) to use the modular system as per documentation.

It represents a joint commitment that can be relied upon by consultants and end users worldwide for switchboards based on the CUBIC Modular System.